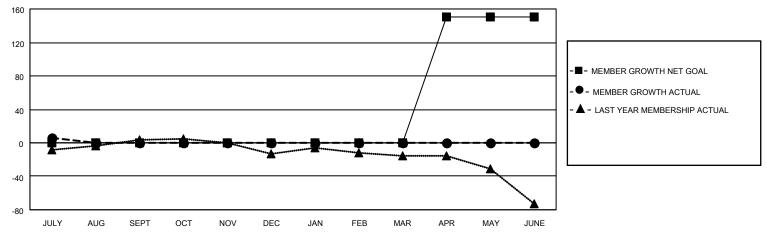

## GOALS AND ACTUAL MEMBERS CUMULATIVE

| DROPPED CLUBS: 1 |   | 8 CLUBS OF 49 ADDED 1 OR<br>MORE NEW MEMBERS | GENDER DISTRIBUTION                 |              |  |
|------------------|---|----------------------------------------------|-------------------------------------|--------------|--|
|                  |   | MORE NEW MEMBERS                             | MALE 724 (63.51%)                   |              |  |
|                  |   |                                              | FEMALE                              | 412 (36.14%) |  |
| DROPPED MEMBERS  |   |                                              | NON BINARY                          | 0 (0.00%)    |  |
|                  |   |                                              | PREFER NOT TO ANSWER 4 (0.35%)      |              |  |
| DECEASED         | 0 |                                              |                                     |              |  |
| CLUB CANCELLED   | 0 | CLICK HERE FOR CUMULATIVE                    | TOTAL FAMILY UNIT MEMBERS           | 301          |  |
| OTHER            | 8 | MEMBERSHIP DATA                              |                                     |              |  |
| TOTAL            | 8 |                                              | FAMILY MEMBERS PAYING HALF DUES 158 |              |  |
|                  |   |                                              |                                     |              |  |